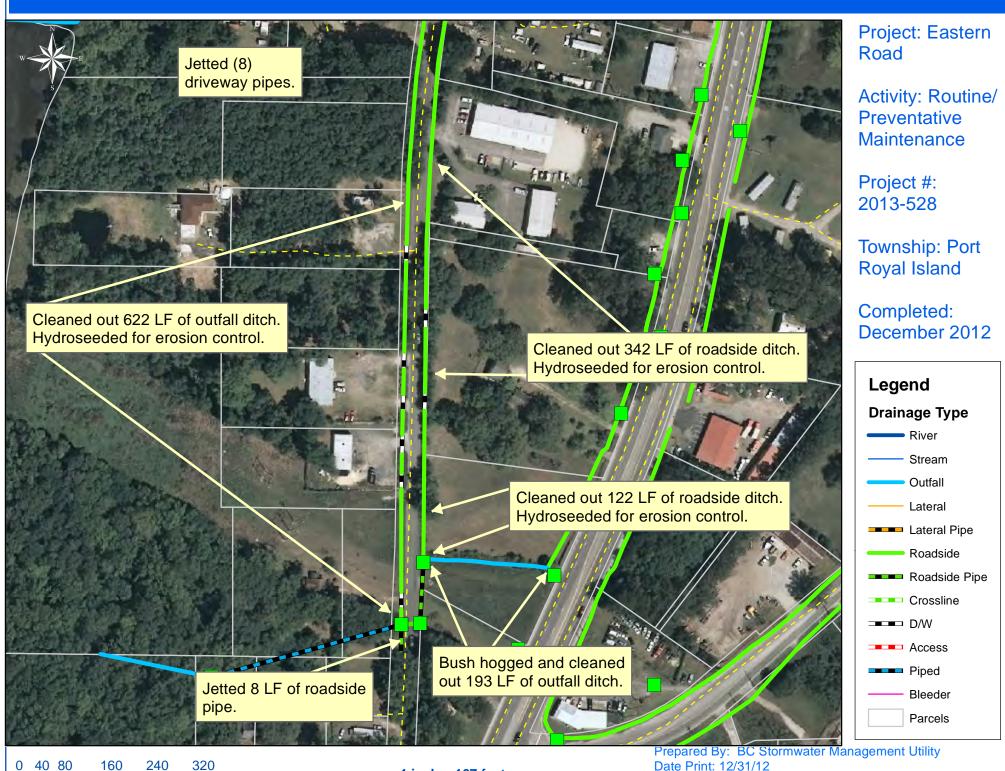

## Narrative Description of Project:

Project improved 1,287 L.F. of drainage system. Bush hogged 193 L.F. of workshelf. Cleaned out 193 L.F. of outfall ditch and 1,086 L.F. of roadside ditch. Jetted (8) driveway pipes and 8 L.F. of roadside pipe. Hydroseeded for erosion control.

Before

During

After

1 inch = 167 feet

Feet

Date Print: 12/31/12 File:C:/sethdata/projects/projectmaps/Eastern Rd 2013-528